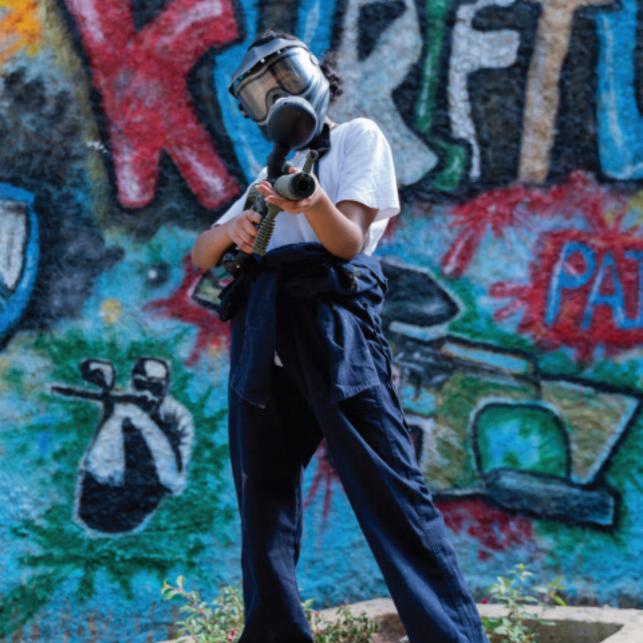

# PAINTBALL GAME

Collaboration in the work space enhances an organization's s goals to be achieved more effectively. Paintball game is a competitive team building activity in which players eliminate opponents from playing in a field setting. That excitement and uncertainty of stepping on to the field makes you want to play within a team spirit. In paintball the key strategy is to have strong communication and plan your game plan very well.