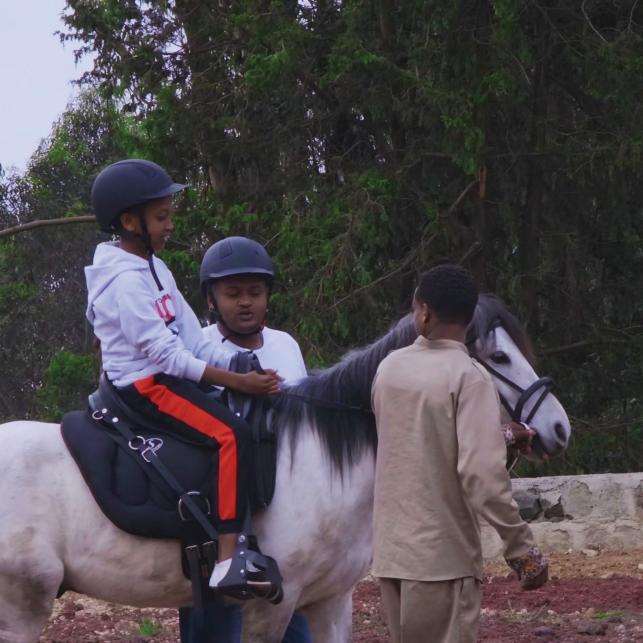

# HORSE RIDING

We all know how emotional intelligence is important to many of us , it allows us to deeply understand and manage our emotions to self-motivate and create positive social interactions with our surroundings.

it's really the first step to know one's true potential. Turing your emotional intelligence into horse riding is basically knowing how to approach the majestic animal by first breaking that fear which doesn't want you to hop on and gallop away, you will be able to understand how your mind , heart and intuition go hand to hand when riding a horse.