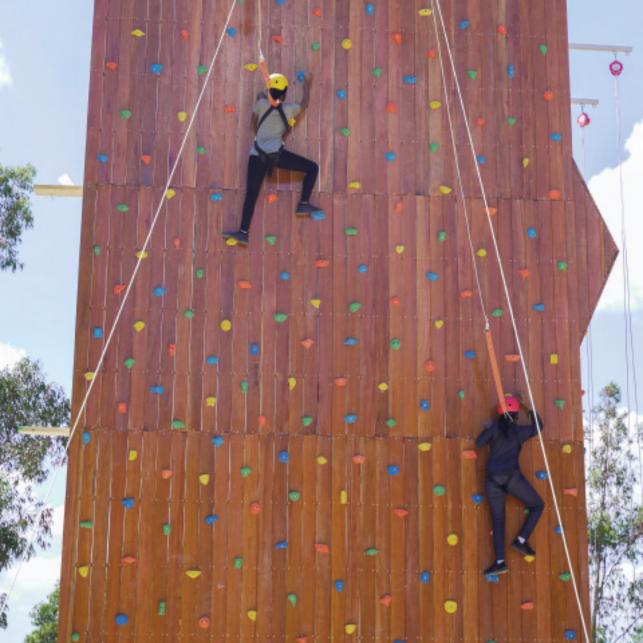

#### WALL CLIMBING

Not that long ago, most people took their first climbing steps on real rock, but these days it's much more likely to be on an indoor wall. Wall Climbing is an enjoyable recreational activity that has the basics movement foundation with grip of hands and legs, making the climber able to get to the highest peak and say "I reached the top". The take away from wall climbing teaches us to have the self motivation and patience to keep moving forward while having blisters on our hands or when we just feel like giving up. In the corporate world it's a general rule to always see the light under the tunnel when defiance rises, because It always seems impossible until it's done.