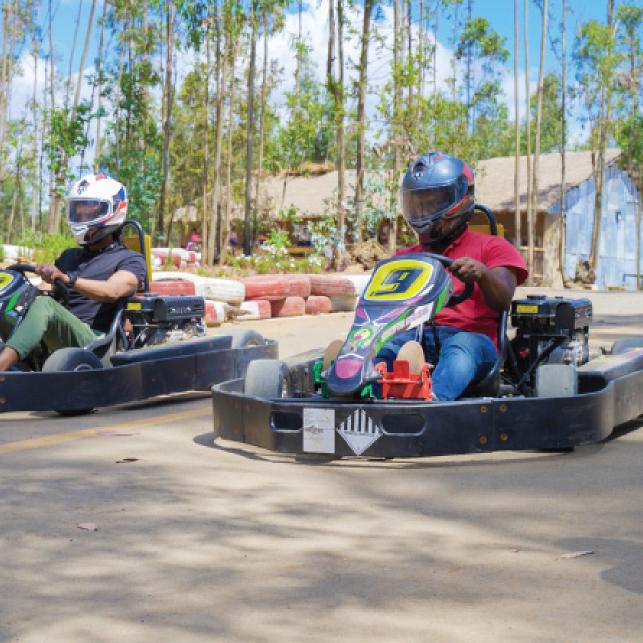

# GO KART RIDING

A electronice go- kart is a type of open-wheel car which comes in all shapes and forms. So when riding the Go kart one has to constantly think of being both efficient and maintain speed. Let's be honest driving kart makes you feel like you're Ayrton Senna or Lewis hamilton vrooming away on the race tracks. The thrill of racing is always there and corresponding that feeling with a company goal and hitting your mark, will be the best feeling there is.