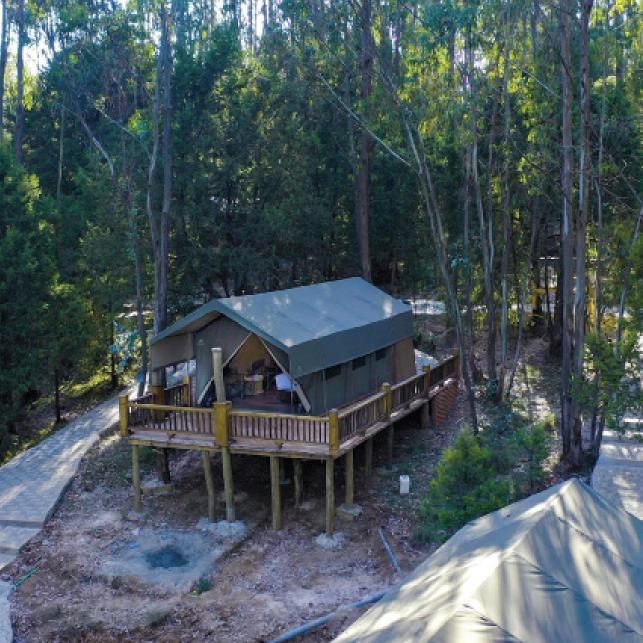

The resort located at Entoto natural park, Kuriftu Resorts provides a platform for guests to explore Entoto mountain with different activities to be suitable for everyone.

Kuriftu Resort Entoto is an eco friendly resort that highlights Ethiopia's beautiful culture located in the heart of Mount Entoto.Providing an ideal mixture of comfort and adventure all in one. It offers a family friendly setting designed for modern travellers

#### **Room Types**

Guests will enjoy Kuriftu's Twin & King size rooms that make their stay to be wonderful. And there are twin rooms and Presidential rooms which help to stay with friends and family. showing an amazing view of the forest with an adventurous ambiance.