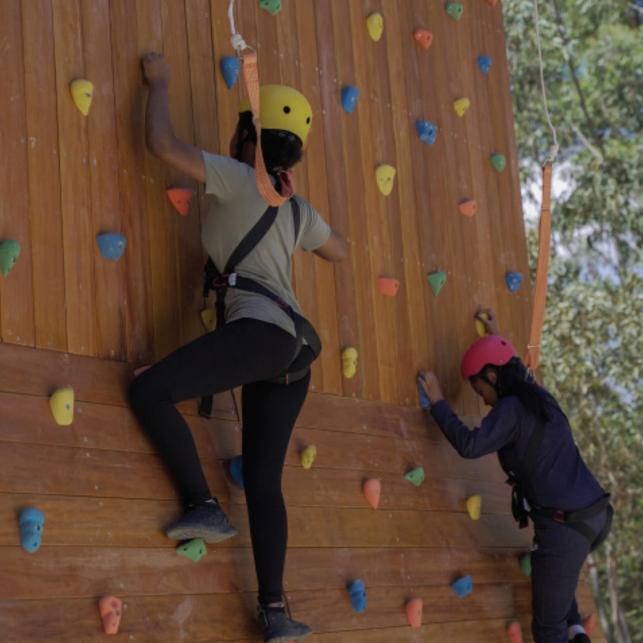

#### WALL CLIMBING

Not that long ago, most people took their first climbing steps on real rock, but these days it's much more likely to be on an indoor wall. Wall Climbing is an enjoyable recreational activity that has the basics movement foundation with grip of hands and legs, making the climber able to get to the highest peak and say "I reached the top". The take away from wall climbing teaches us to have the self motivation and patience to keep moving forward while having blisters on our hands or when we just feel like giving up. In the corporate world it's a general rule to always see the light under the tunnel when defiance rises, because It always seems impossible until it's done.