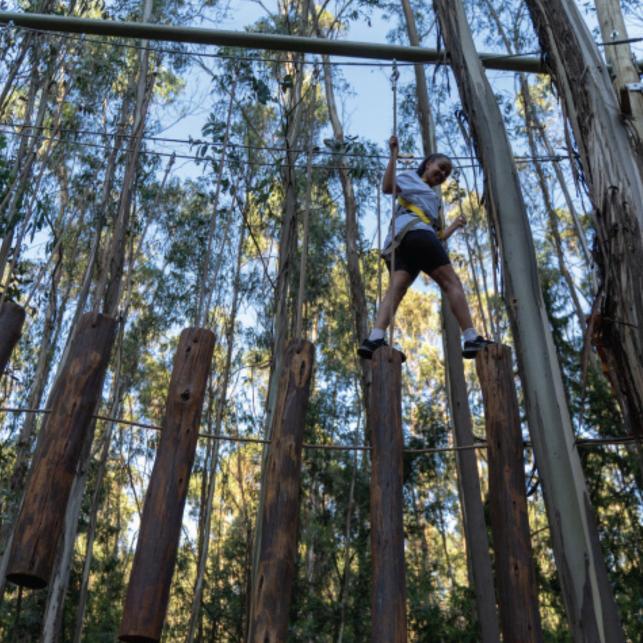

# ROPE COURSE

Leadership gives us the ability to guide others without force into a direction that leaves them still feeling empowered and accomplished. A rope course is a team based activity whereby two counter teams go up and down hanging on a rope. The lower part might be touching the ground while the highest on trees or poles. It's a great team bonding activity that makes you want to take charge and lead your team mates to the finish line.